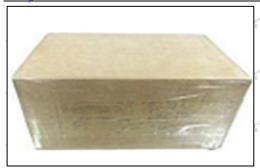

#### 3.7.0445120229 Injector's Packing

**Domestic express packaging:** Usually wrapped in waterproof scotch tape, such as picture No.2.

International express packaging: Wrapped with waterproof yellow tape After wrapping the black protective film, such as picture No. 3.

Email: ruby@shumatt.com Website: www.shumatt.com

10 / 13

Pic No. 2

Domestic express packaging:

Wrapped with Transparent tape

Pic No. 3

International express packaging:

Wrapped with yellow tape after wrapping black protective film