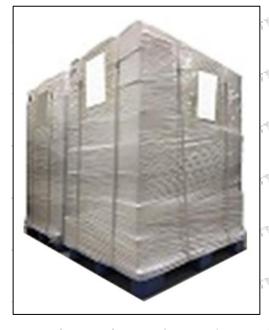

Pallet Shipping: Use fumigation free and recycling trays that meet export requirements, and use white wrapping protective film to wrap and bind with cable ties for the outside, such as picture No. 4, also, the products can be packaged according to customers' requirements.