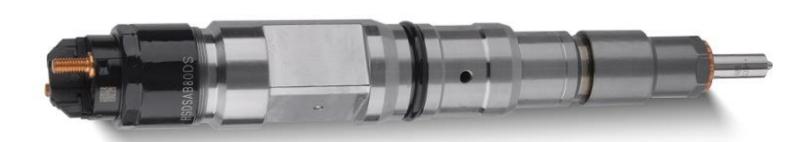

#### 1.1. 0445120229 Injector's Basic Information

| Title | China made new high quality diesel injector 0445120229 fuel injector CRIN3-18 |
|-------|-------------------------------------------------------------------------------|
| SKU 1 | G1W20445120229                                                                |
| SKU 2 |                                                                               |

#### 1.4.0445120229 Injector's Parameter

Adaptation System: Common Rail System

**Injector Series:** 120 Series

Parameter Performance: CRIN3-18

Matching Accessories: Gasket F 00R J01 086 (7.73\*14.36\*1.49)

Injector Type: Electromagnetic Injector Support System Maximum Pressure: 1,800 **Vehicle Configuration Information: MTU** 

#### 1.5.0445120229 Injector's Specifications and Dimensions

Injector Size: 21.5cm\*4 cm \*4 cm = 344cm3 (L\*W\*H=V)

Mob/WhatsApp: +86 13410541523 Tel: +8675523215133

Email: ruby@shumatt.com Website: www.shumatt.com