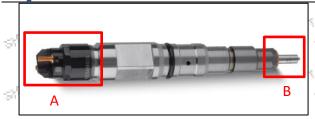

#### 2.1.0445120229 Injector's Part Number Location

1) E.g.: The injector part number see as follows

Mob/WhatsApp: +86 13410541523 Tel: +8675523215133

Email: ruby@shumatt.com Website: www.shumatt.com

| No.                                    | Name                                       |
|----------------------------------------|--------------------------------------------|
| ************************************** | brand, logo, part number,<br>series number |
| B                                      | nozzle part number                         |