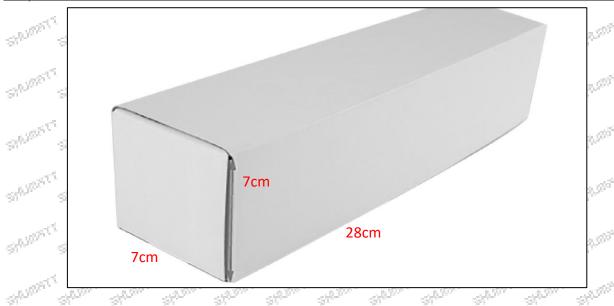

Injector\_Net Weight: 0.55kg

Gross Weight: 0.6kg

Injector Quality: China Made Brand New Package Size: 28cm\*7 cm \*7 cm = 1372 cm<sup>3</sup> Injector Type: Diesel Common Rail Injector

MOQ: 4 Pieces

#### (2) Injector Box Size

Mob/WhatsApp: +86 13410541523 Tel: +8675523215133
Email: ruby@shumatt.com Website: www.shumatt.com

| No.  | Name         | Injector Package Size (cm) |  |  |  |  |  |  |
|------|--------------|----------------------------|--|--|--|--|--|--|
| 10 T | Injector Box | 28*7*7.50                  |  |  |  |  |  |  |